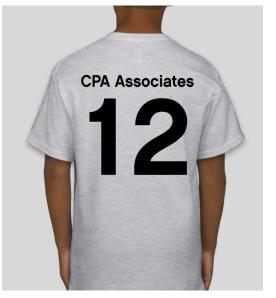

23456789 . . : ! ? & +

### Sign Painter:

ABCDEFGHIJKLMN

OPQRSTUVWXYZ

abcdefghijklmnopqrstuvwxyz

123456789 . . : ! ? & +

### **Helvetica Neue Condensed Black:**

ABCDEFGHIJKLMN OPQRSTUVWXYZ 123456789 . , :!?&+

### Helvetica Neue Light:

ABCDEFGHIJKLMN OPQRSTUVWXYZ abcdefghijklmnopqrstuvwxyz 123456789 . , :!? & +

### PRINT MATERIALS

## GYMNASTICS

AT THE WILLIAM SMITH BUILDING // SEASON - SEASON



#### **FALL REGISTRATION:**

Month, Day, Time p.m. at the Huntingdon Community Center 310 Fifth Street, P.O. Box 424 Huntingdon, PA 16652

#### **REGISTRATION FEES:**

1st Child: \$00.00 2nd Child: \$00.00 3rd or More: \$00.00



#### WWW.HUNTCOMMUNITYCENTER.ORG

\*Parents are expected to volunteer at least once during the season



### **APPAREL DESIGN**







White Logo on Dark Shirt



Black Logo on Light Shirt

## **APPAREL DESIGN**





Coaches Apparel Concept

## **SOCIAL MEDIA**



## WEBSITE



### **FORMS**



| Name                                 |                                           |                  | DOB                 | Age _           | Grade |                                                       |                    |
|--------------------------------------|-------------------------------------------|------------------|---------------------|-----------------|-------|-------------------------------------------------------|--------------------|
| Gender:                              | ■ M                                       | ■F               | School              |                 |       | Communi                                               |