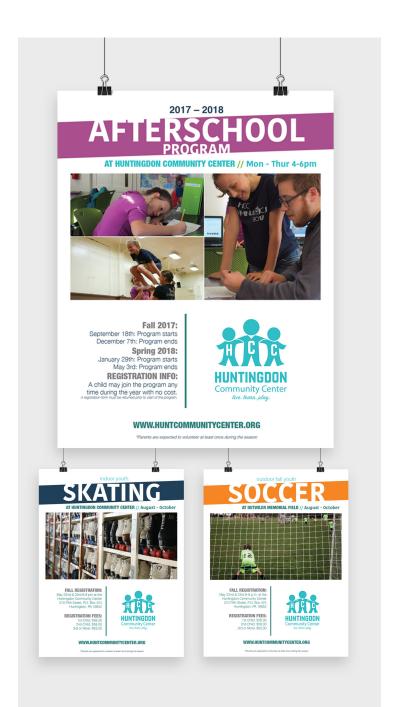

### PRINT MATERIALS

## GYMNASTICS

AT THE WILLIAM SMITH BUILDING // SEASON - SEASON

#### **FALL REGISTRATION:**

Month, Day, Time p.m. at the Huntingdon Community Center 310 Fifth Street, P.O. Box 424 Huntingdon, PA 16652

#### **REGISTRATION FEES:**

1st Child: \$00.00 2nd Child: \$00.00 3rd or More: \$00.00

#### WWW.HUNTCOMMUNITYCENTER.ORG

\*Parents are expected to volunteer at least once during the season