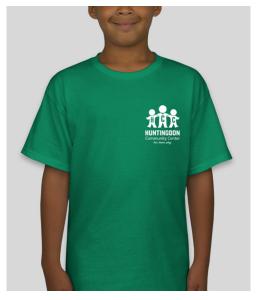

L M N O P Q R S T U V W X Y Z 123456789 . . : ! ? & +

### Sign Painter:

ABCDEFGHIJKLMN

OPQRSTUVWXYZ

abcdefghijklmnopqrstuvwxyz

123456789 . . : ! ? & +

### **Helvetica Neue Condensed Black:**

ABCDEFGHIJKLMN OPQRSTUVWXYZ 123456789 . , :!?&+

### Helvetica Neue Light:

ABCDEFGHIJKLMN OPQRSTUVWXYZ abcdefghijklmnopqrstuvwxyz 123456789 . , :!? & +

### PRINT MATERIALS

## GYMNASTICS

AT THE WILLIAM SMITH BUILDING // SEASON - SEASON



#### **FALL REGISTRATION:**

Month, Day, Time p.m. at the Huntingdon Community Center 310 Fifth Street, P.O. Box 424 Huntingdon, PA 16652

#### **REGISTRATION FEES:**

1st Child: \$00.00 2nd Child: \$00.00 3rd or More: \$00.00



#### WWW.HUNTCOMMUNITYCENTER.ORG

\*Parents are expected to volunteer at least once during the season



### **APPAREL DESIGN**







White Logo on Dark Shirt



Black Logo on Light Shirt

## **APPAREL DESIGN**





Coaches Apparel Concept

## **SOCIAL MEDIA**



## WEBSITE



### **FORMS**



| Name                                 |                                           |                  | DOB                 | Age _           | Grade |                                                       |                    |
|--------------------------------------|-------------------------------------------|------------------|---------------------|-----------------|-------|-------------------------------------------------------|--------------------|
| Gender:                              | ■ M                                       | ■F               | School              |                 |       | Communi