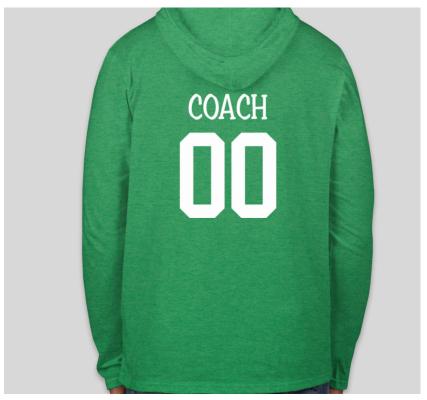

LMN

OPQRSTUVWXYZ

abcdefghijklmnopqrstuvwxyz

123456789 . . : ! ? & +

### **Helvetica Neue Condensed Black:**

ABCDEFGHIJKLMN OPQRSTUVWXYZ 123456789 . , :!?&+

### Helvetica Neue Light:

ABCDEFGHIJKLMN OPQRSTUVWXYZ abcdefghijklmnopqrstuvwxyz 123456789 . , :!? & +

### PRINT MATERIALS

## GYMNASTICS

AT THE WILLIAM SMITH BUILDING // SEASON - SEASON



#### **FALL REGISTRATION:**

Month, Day, Time p.m. at the Huntingdon Community Center 310 Fifth Street, P.O. Box 424 Huntingdon, PA 16652

#### **REGISTRATION FEES:**

1st Child: \$00.00 2nd Child: \$00.00 3rd or More: \$00.00



#### WWW.HUNTCOMMUNITYCENTER.ORG

\*Parents are expected to volunteer at least once during the season



### **APPAREL DESIGN**







White Logo on Dark Shirt



Black Logo on Light Shirt

## **APPAREL DESIGN**





Coaches Apparel Concept

## **SOCIAL MEDIA**



## WEBSITE



### **FORMS**



| Name                                 |                                           |                  | DOB                 | Age _           | Grade |                                                       |                    |
|--------------------------------------|-------------------------------------------|------------------|---------------------|-----------------|-------|-------------------------------------------------------|--------------------|
| Gender:                              | ■ M                                       | ■F               | School              |                 |       | Communi                                               | ity Center         |
| Address