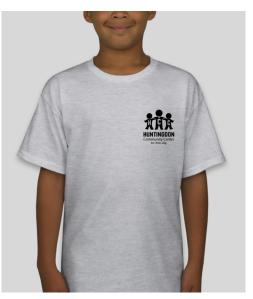

M N O P Q R S T U V W X Y Z 123456789 . . : ! ? & +

### Sign Painter:

ABCDEFGHIJKLMN

OPQRSTUVWXYZ

abcdefghijklmnopqrstuvwxyz

123456789 . . : ! ? & +

### **Helvetica Neue Condensed Black:**

ABCDEFGHIJKLMN OPQRSTUVWXYZ 123456789 . , :!?&+

### Helvetica Neue Light:

ABCDEFGHIJKLMN OPQRSTUVWXYZ abcdefghijklmnopqrstuvwxyz 123456789 . , :!? & +

### PRINT MATERIALS

## GYMNASTICS

AT THE WILLIAM SMITH BUILDING // SEASON - SEASON



#### **FALL REGISTRATION:**

Month, Day, Time p.m. at the Huntingdon Community Center 310 Fifth Street, P.O. Box 424 Huntingdon, PA 16652

#### **REGISTRATION FEES:**

1st Child: \$00.00 2nd Child: \$00.00 3rd or More: \$00.00



#### WWW.HUNTCOMMUNITYCENTER.ORG

\*Parents are expected to volunteer at least once during the season



### **APPAREL DESIGN**







White Logo on Dark Shirt



Black Logo on Light Shirt

## **APPAREL DESIGN**





Coaches Apparel Concept

## **SOCIAL MEDIA**



## WEBSITE



### **FORMS**



| Name                                 |                                           |                  | DOB                 | Age _           | Grade |                                                       |                    |
|--------------------------------------|-------------------------------------------|------------------|---------------------|-----------------|-------|-------------------------------------------------------|--------------------|
| Gender:                              | ■ M                                       | ■F               | School              |                 |       | Communi