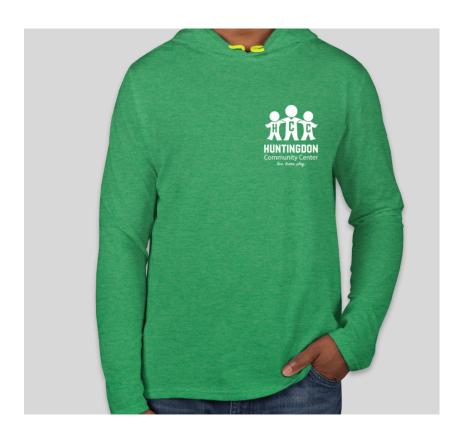

JKLMN

OPQRSTUVWXYZ

abcdefghijklmnopqrstuvwxyz

123456789 . . : ! ? & +

### **Helvetica Neue Condensed Black:**

ABCDEFGHIJKLMN OPQRSTUVWXYZ 123456789 . , :!?&+

### Helvetica Neue Light:

ABCDEFGHIJKLMN OPQRSTUVWXYZ abcdefghijklmnopqrstuvwxyz 123456789 . , :!? & +

### PRINT MATERIALS

## GYMNASTICS

AT THE WILLIAM SMITH BUILDING // SEASON - SEASON



#### **FALL REGISTRATION:**

Month, Day, Time p.m. at the Huntingdon Community Center 310 Fifth Street, P.O. Box 424 Huntingdon, PA 16652

#### **REGISTRATION FEES:**

1st Child: \$00.00 2nd Child: \$00.00 3rd or More: \$00.00



#### WWW.HUNTCOMMUNITYCENTER.ORG

\*Parents are expected to volunteer at least once during the season



### **APPAREL DESIGN**







White Logo on Dark Shirt



Black Logo on Light Shirt

## **APPAREL DESIGN**





Coaches Apparel Concept

## **SOCIAL MEDIA**



## WEBSITE



### **FORMS**



| Name                                 |                                           |                  | DOB                 | Age _           | Grade |                                                       |                    |
|--------------------------------------|-------------------------------------------|------------------|---------------------|-----------------|-------|-------------------------------------------------------|--------------------|
| Gender:                              | ■ M                                       | ■F               | School              |                 |       | Communi                                               | ity Center         |
| Address