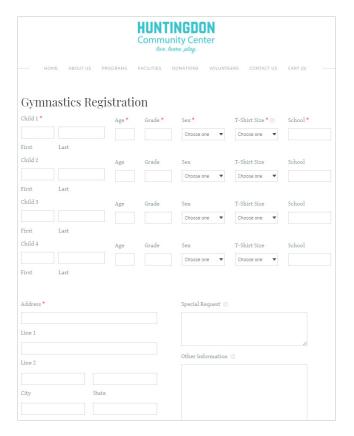

#### ONLINE REGISTRATION FORM:

Can be completed on a computer / phone and submitted through the website.