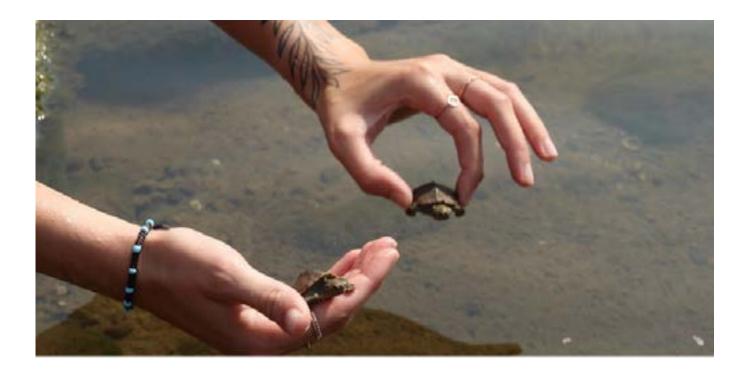

#### DEFINE

The design team spent the start of the semester defining the project, researching and meeting with the community partners, and creating a deadline structure and timeline based on the design teams skills and goals. We had email coorespondance with Roy Nagle, our client, and there was an on-site shoot to capture the releasing of the Northern Map Turtles.