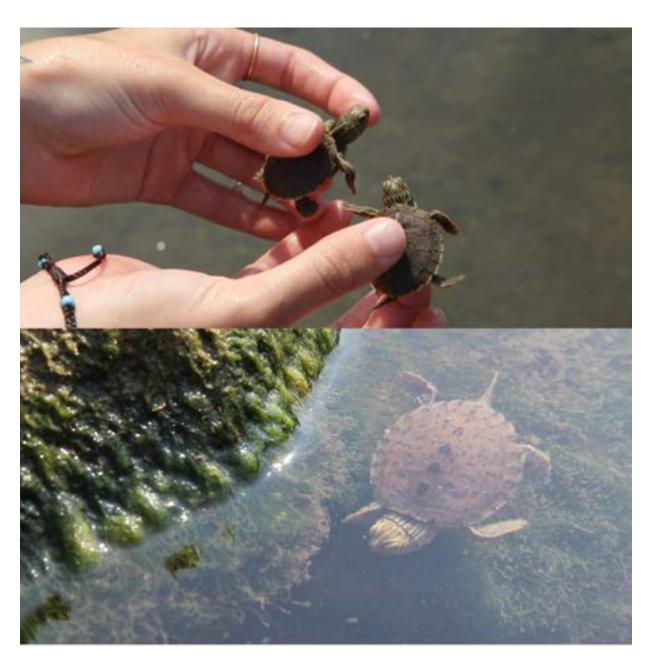

#### DEFINE

The design team spent the start of the semester defining the project, researching and meeting with the community partners, and creating a deadline structure and timeline based on the design teams skills and goals. We had email coorespondance with Roy Nagle, our client, and there was an on-site shoot to capture the releasing of the Northern Map Turtles.